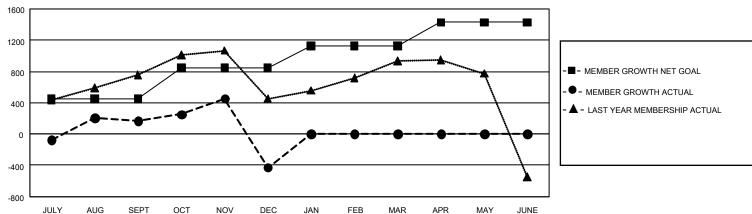

## GOALS AND ACTUAL MEMBERS CUMULATIVE

| DROPPED CLUBS: 16                 |       | 233 CLUBS OF 507 ADDED 1 OR MORE<br>NEW MEMBERS | GENDER DISTRIBUTION  MALE 13,328 (74.22%) |                |       |
|-----------------------------------|-------|-------------------------------------------------|-------------------------------------------|----------------|-------|
| DROPPED MEMBERS                   |       |                                                 | FEMALE                                    | 4,629 (25.78%) |       |
| DECEASED                          | 27    | CLICK HERE FOR CUMULATIVE                       | TOTAL FAMILY UNIT MEMBERS                 |                | 7,744 |
| CLUB CANCELLED 240<br>OTHER 1,563 |       | MEMBERSHIP DATA                                 | FAMILY MEMBERS PAYING HALF DUES           |                | 4,253 |
| TOTAL                             | 1,830 |                                                 |                                           |                |       |

## GMT Constitutional Area 6, Group I

**GMT**: OPEN

REPORT DOES NOT INCLUDE CLUBS IN UNDISTRICTED AREAS.

| Clubs                 |               |           |               | Members               |                        |                         |                                                    |  |
|-----------------------|---------------|-----------|---------------|-----------------------|------------------------|-------------------------|----------------------------------------------------|--|
| RESULTS FOR 2019-2020 |               |           |               | RESULTS FOR 2019-2020 |                        |                         |                                                    |  |
| QUARTER               | NEW CLUB GOAL | NEW CLUBS | DROPPED CLUBS | QUARTER MEM           | BER GROWTH NET<br>GOAL | MEMBER GROWTH<br>ACTUAL | DROPPED<br>MEMBERS ACTUAL<br>(including transfers) |  |
| JULY/AUG/SEPT         | 57            | 4         | 3             | JULY/AUG/SEPT         | 1,350                  | 791                     | 577                                                |  |
| OCT/NOV/DEC           | 33            | 11        | 13            | OCT/NOV/DEC           | 1,185                  | 735                     | 1,253                                              |  |
| JAN/FEB/MAR           | 24            | 0         | 0             | JAN/FEB/MAR           | 840                    | 0                       | 0                                                  |  |
| APR/MAY/JUNE          | 21            | 0         | 0             | APR/MAY/JUNE          | 915                    | 0                       | 0                                                  |  |