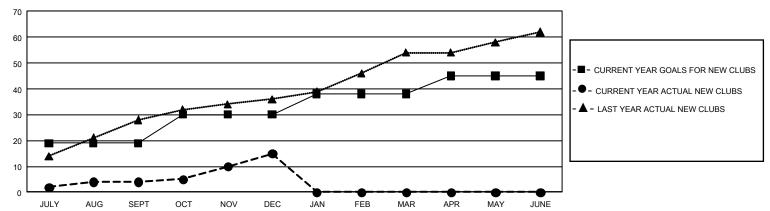

## GOALS AND ACTUAL NEW CLUBS CUMULATIVE

## GMT Constitutional Area 6, Group I

**GMT**: OPEN

REPORT DOES NOT INCLUDE CLUBS IN UNDISTRICTED AREAS.

| Clubs                 |               |           |               | Members               |                        |                         |                                                    |  |
|-----------------------|---------------|-----------|---------------|-----------------------|------------------------|-------------------------|----------------------------------------------------|--|
| RESULTS FOR 2019-2020 |               |           |               | RESULTS FOR 2019-2020 |                        |                         |                                                    |  |
| QUARTER               | NEW CLUB GOAL | NEW CLUBS | DROPPED CLUBS | QUARTER MEM           | BER GROWTH NET<br>GOAL | MEMBER GROWTH<br>ACTUAL | DROPPED<br>MEMBERS ACTUAL<br>(including transfers) |  |
| JULY/AUG/SEPT         | 57            | 4         | 3             | JULY/AUG/SEPT         | 1,350                  | 791                     | 577                                                |  |
| OCT/NOV/DEC           | 33            | 11        | 13            | OCT/NOV/DEC           | 1,185                  | 735                     | 1,253                                              |  |
| JAN/FEB/MAR           | 24            | 0         | 0             | JAN/FEB/MAR           | 840                    | 0                       | 0                                                  |  |
| APR/MAY/JUNE          | 21            | 0         | 0             | APR/MAY/JUNE          | 915                    | 0                       | 0                                                  |  |